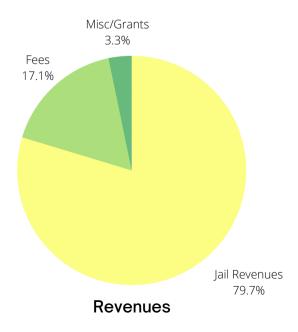

#### Sheriff

The Sheriff Department provides for the operation of the office under the direction of the elected Sheriff. Duties of the Sheriff's office include performing law enforcement duties outside the boundaries of cities that have local police forces, serving papers for courts, providing court security, and maintaining a local jail. The office generates revenues from a variety of sources, the largest of which is charges to cities for keeping inmates booked on municipal charges. The overall cost of the office, however, is substantially higher than the revenue generated and relies on general tax revenues. To facilitate tracking of expenses, the expenditure portion of the Sheriff's budget is divided between Patrol and Jail sub-departments.

| Revenues                         | 2020<br>Actual | 2021<br>Budget | 2022<br>Adopted | Percent<br>Change |
|----------------------------------|----------------|----------------|-----------------|-------------------|
| Officer's Fees - Sheriff         | 42,915         | 80,000         | 80,000          | 0%                |
| Reimbursements - Sheriff         | 52,115         | 0              | 0               | 0%                |
| Reimbursements - Jail            | 40,041         | 40,000         | 40,000          | 0%                |
| Shared Jail Expenses - City      | 465,761        | 490,000        | 490,000         | 0%                |
| Miscellaneous - Sheriff          | 68             | 0              | 0               | 0%                |
| Sheriff's Office/Other Grants    | 15,131         | 20,000         | 20,000          | 0%                |
| Sheriff Inmate Commissary        | 21,780         | 16,000         | 16,000          | 0%                |
| Sheriff's Inmate House Fee       | 72,395         | 80,000         | 80,000          | 0%                |
| Law Enforcement Contracts        | 8,683          | 10,500         | 10,500          | 0%                |
| Sheriff Work Release             | 3,630          | 10,000         | 10,000          | 0%                |
| Municipal Court Inmate Transport | 9,069          | 21,000         | 21,000          | 0%                |
| Revenue Total                    | 731,588        | 767,500        | 767,500         | 0%                |