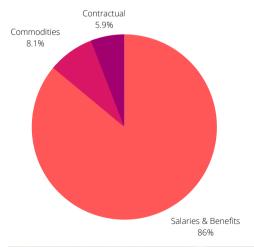

# Sheriff - Patrol Expenditures

The Sheriff's Office Patrol sub-department includes expenditures related to the prevention of crime, investigations, civil process, DARE/GREAT programs, School Resource Officers, and administrative support.

| _                   | 2020      | 2021      | 2022      | Percent |
|---------------------|-----------|-----------|-----------|---------|
| Expenses            | Actual    | Budget    | Adopted   | Change  |
| Salaries & Benefits | 2,444,481 | 2,682,050 | 2,963,625 | 10.498% |
| Commodities         | 240,132   | 241,904   | 278,717   | 15.218% |
| Contractual         | 152,968   | 202,504   | 202,504   | 0%      |
| Expenditure Total   | 2,837,580 | 3,126,458 | 3,444,846 | 10.184% |