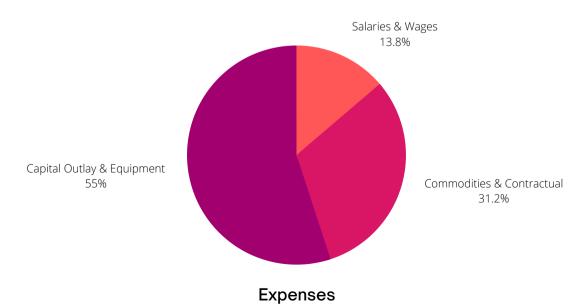

| Revenues                       | 2020<br>Actual | 2021<br>Budget | 2022<br>Adopted | Percent<br>Change |
|--------------------------------|----------------|----------------|-----------------|-------------------|
| Officer Fees - Senior Services | 0              | 225,000        | 275,000         | 22.222%           |
| Rentals/Building               | 4,281          | 0              | 0               | 0%                |
| Reimbursements                 | 152            | 0              | 0               | 0%                |
| Miscellaneous & Donations      | 13,058         | 0              | 0               | 0%                |
| Meals on Wheels                | 46,271         | 0              | 0               | 0%                |
| Subsidized Meals               | 196,352        | 0              | 0               | 0%                |
| Unsubsidized Meals - Dine In   | 58,884         | 0              | 0               | 0%                |
| Revenue Total                  | 318,998        | 225,000        | 275,000         | 22.222%           |
|                                |                |                |                 |                   |
| <b>F</b>                       | 2020           | 2021           | 2022            | Percent           |
| Expenses                       | Actual         | Budget         | Adopted         | Change            |
| Salaries & Benefits            | 209,570        | 217,143        | 240,790         | 10.890%           |
| Commodities                    | 21,976         | 11,000         | 7,200           | -34.545%          |
| Contractual                    | 435,846        | 463,264        | 469,240         | 1.289%            |
| Capital Outlay                 | 26,671         | 3,500          | 18,600          | 431.428%          |
| Expense Total                  | 694,064        | 694,907        | 735,830         | 5.889%            |