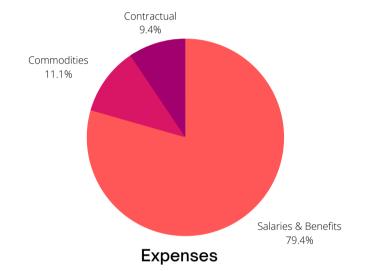

## Appraiser

The Appraiser Department provides for the operation of the office under the direction of the County Appraiser, who is appointed by the Board of County Commissioners to a four-year term. Duties of the County Appraiser's office include discovery, listing, and equitable appraisal of all taxable and tax-exempt real and personal property within the County. The office generates a small amount of revenue from reimbursements but relies primarily on general tax revenues.

| _                   | 2020    | 2021    | 2022    | Percent |
|---------------------|---------|---------|---------|---------|
| Expenses            | Actual  | Budget  | Adopted | Change  |
| Salaries & Benefits | 637,644 | 689,129 | 710,711 | 0.3132% |
| Commodities         | 16,364  | 11,000  | 11,800  | 0%      |
| Contractual         | 52,236  | 64,219  | 63,400  | -1.275  |
| Expenditure Total   | 706,344 | 764,348 | 785,911 | 2.821%  |

90.4%