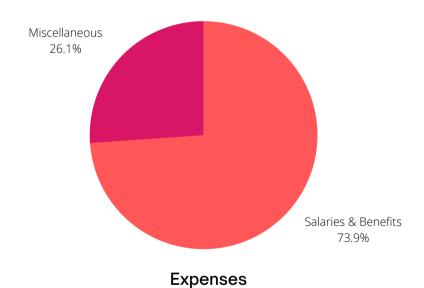

#### Commissioners

The Commissioners Department provides for salaries and incidental expenses for the five elected members of the Board of County Commissioners. Commissioners reduced their contingency line item by \$75,000 for '22.

| _                   | 2020    | 2021    | 2022    | Percent  |
|---------------------|---------|---------|---------|----------|
| Expenses            | Actual  | Budget  | Adopted | Change   |
| Salaries & Benefits | 94,215  | 94,435  | 93,500  | -0.990%  |
| Commodities         | 269     | 600     | 600     | 0%       |
| Contractual         | 8,991   | 116,800 | 41,800  | -64.267% |
| Expense Total       | 103,475 | 211,835 | 135,900 | -35.846% |