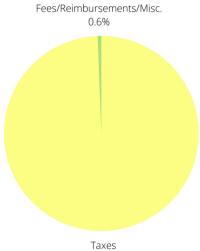

| Revenues                         | 2020<br>Actual | 2021<br>Budget | 2022<br>Adopted | Percent<br>Change |
|----------------------------------|----------------|----------------|-----------------|-------------------|
| Ad Valorem Property Tax          | 5,682,213      | 5,856,912      | 6,015,174       | 2.702%            |
| Delinquent Personal Property Tax | 7,921          | 0              | 0               | 0%                |
| Delinquent Real Estate Tax       | 87,478         | 37,000         | 37,000          | 0%                |
| Motor Vehicle Tax                | 653,511        | 629,490        | 633,547         | 0.644%            |
| Commercial Motor Vehicle Fees    | 37,731         | 36,393         | 35,040          | -3.718%           |
| Vehicle Rental Excise Tax        | 6,807          | 0              | 0               | 0%                |
| Recreational Vehicle Tax         | 11,076         | 9,905          | 10,706          | 8.087%            |
| 16/20 Motor Vehicle Tax          | 6,959          | 7,194          | 7,407           | 2.961%            |
| Special Highway Fuel Tax         | 1,253,465      | 990,000        | 1,100,000       | 11.111%           |
| Road & Bridge Permits            | 420            | 480            | 300             | -34.500%          |
| Reimbursements                   | 43,582         | 11,000         | 11,000          | 0%                |
| Revenue Total                    | 7,791,162      | 7,578,374      | 7,850,174       | 3.586%            |