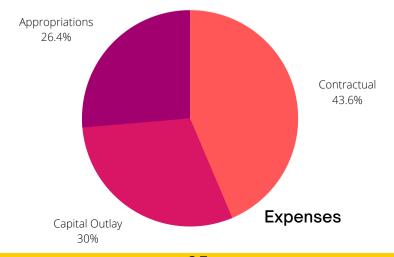

| _                          | 2020      | 2021      | 2022      | Percent  |
|----------------------------|-----------|-----------|-----------|----------|
| Revenues                   | Actual    | Budget    | Adopted   | Change   |
| Reimbursements             | 29,247    | 0         | 0         | 0%       |
| Transfer from General Fund | 2,615,000 | 403,913   | 250,000   | -75.000% |
| Revenue Total              | 2,644,247 | 403,913   | 250,000   | -75.000% |
| F                          | 2020      | 2021      | 2022      | Percent  |
| Expenses                   | Actual    | Budget    | Adopted   | Change   |
| Capital Outlay             | 1,388,083 | 7,681,415 | 6,681,500 | -13.017  |
| Expense Total              | 1,388,083 | 7,681,415 | 6,681,500 | -13.017% |