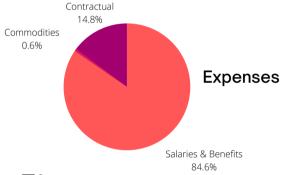

|                      | _                  |                | _               |                   |
|----------------------|--------------------|----------------|-----------------|-------------------|
| Expenses             | 2020<br>Actual     | 2021<br>Budget | 2022<br>Adopted | Percent<br>Change |
| Salaries & Benefits  | 69,620             | 28,000         | 68,000          | 142.857%          |
| Commodities          | 13,890             | 25,000         | 25,000          | 0%                |
| Contractual          | 115,881            | 43,500         | 56,000          | 28.735%           |
| Expense Total        | 199,391            | 96,500         | 149,000         | 54.404%           |
| Contractual<br>37.6% | Salaries &<br>45.6 |                |                 |                   |

**Expenses** 

Commodities 16.8%