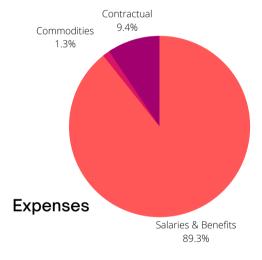

## Saline County 2022 Budget Overview

The final tax rate supporting Saline County's 2022 budget is 39.782 mills or about \$39.78 in tax levied on every \$1,000 in taxable valuation. The taxes are collected in two installments, due December 20, 2021, and May 10, 2022. The chart below shows the breakdown of the 2022 tax rate by each of the County's tax-supported funds: