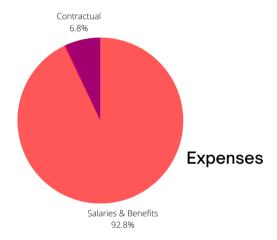

|                      | _                  |                | _               |                   |
|----------------------|--------------------|----------------|-----------------|-------------------|
| Expenses             | 2020<br>Actual     | 2021<br>Budget | 2022<br>Adopted | Percent<br>Change |
| Salaries & Benefits  | 69,620             | 28,000         | 68,000          | 142.857%          |
| Commodities          | 13,890             | 25,000         | 25,000          | 0%                |
| Contractual          | 115,881            | 43,500         | 56,000          | 28.735%           |
| Expense Total        | 199,391            | 96,500         | 149,000         | 54.404%           |
| Contractual<br>37.6% | Salaries &<br>45.6 |                |                 |                   |

**Expenses** 

Commodities 16.8%