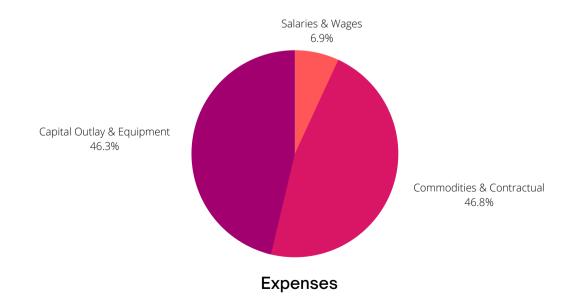

# Health Department Capital Improvements

The Health Department Capital Improvements Fund provides for capital repairs and replacements for the Health Department. This fund receives no tax revenues and is solely funded by transfers of unspent funds from the Health Department operating budget

| _                               | 2020    | 2021    | 2022    | Percent |
|---------------------------------|---------|---------|---------|---------|
| Revenues                        | Actual  | Budget  | Adopted | Change  |
| Transfer from Health Department | 200,000 | 0       | 0       | 0%      |
| Revenue Total                   | 200,000 | 0       | 0       | 0%      |
|                                 |         |         |         |         |
|                                 |         |         |         |         |
| <b>5</b>                        | 2020    | 2021    | 2022    | Percent |
| Expenses                        | Actual  | Budget  | Adopted | Change  |
| Capital Outlay                  | 3,899   | 220,087 | 418,141 | 89.989% |
| Expense Total                   | 3,899   | 220,087 | 418,141 | 89.989% |