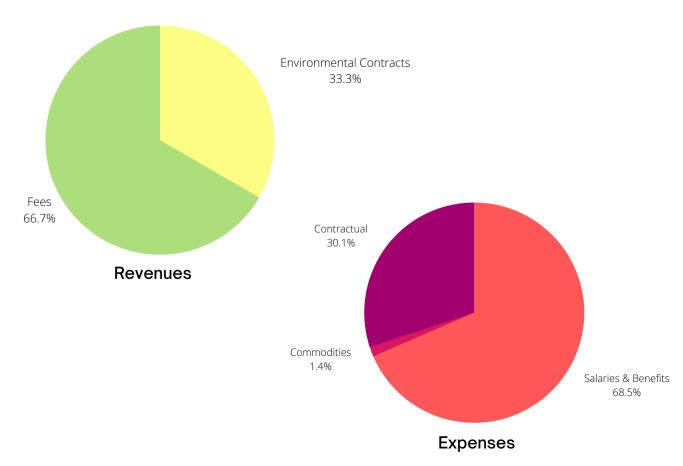

## Planning & Zoning

The Planning & Zoning Department provides for the operation of the office which reviews land use for the unincorporated areas of Saline County as well as environmental health compliance for Saline, Ellsworth, Lincoln, and Ottawa counties. The office generates revenues from fees as well as contracts with the three neighboring counties, relying on general tax revenues for costs in excess of amounts generated. General salary increases in the contracted Planning & Zoning Administrator shared with Dickinson County were absorbed within the '21 budget but adjusted for the '22 budget.

| Revenues                | 2020<br>Actual | 2021<br>Budget | 2022<br>Adopted | Percent<br>Change |
|-------------------------|----------------|----------------|-----------------|-------------------|
| Planning & Zoning Fees  | 92,020         | 50,000         | 60,000          | 20.000%           |
| Reimbursements          | 304            | 0              | 0               | 0%                |
| Miscellaneous           | 86             | 0              | 0               | 0%                |
| Contracts Environmental | 38,000         | 30,000         | 30,000          | 0%                |
| Revenue Total           | 130,410        | 80,000         | 90,000          | 12.500%           |
|                         |                |                |                 |                   |
| Expenses                | 2020<br>Actual | 2021<br>Budget | 2022<br>Adopted | Percent<br>Change |
| Salaries & Benefits     | 143,521        | 159,642        | 159,984         | 0.213%            |
| Commodities             | 4              | 865            | 865             | 0%                |
| Contractual             | 42,775         | 40,200         | 45,100          | 12.189%           |
| Expense Total           | 206,236        | 229,528        | 234,770         | 2.284%            |