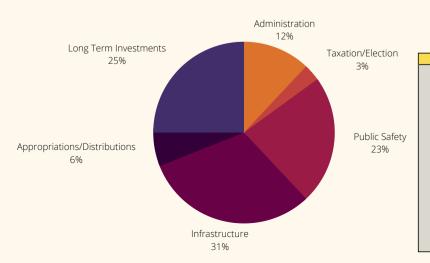

## Saline County 2022 Budget Overview

The final tax rate supporting Saline County's 2022 budget is 39.782 mills or about \$39.78 in tax levied on every \$1,000 in taxable valuation. The taxes are collected in two installments, due December 20, 2021, and May 10, 2022. The chart below shows the breakdown of the 2022 tax rate by each of the County's tax-supported funds: