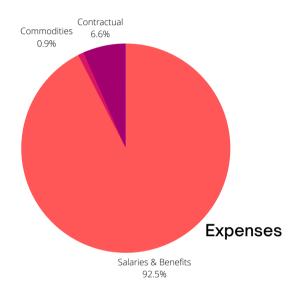

## Appraiser

The Appraiser Department provides for the operation of the office under the direction of the County Appraiser, who is appointed by the Board of County Commissioners to a four-year term. Duties of the County Appraiser's office include discovery, listing, and equitable appraisal of all taxable and tax-exempt real and personal property within the County. The office generates a small amount of revenue from reimbursements but relies primarily on general tax revenues.

| _                   | 2020    | 2021    | 2022    | Percent |
|---------------------|---------|---------|---------|---------|
| Expenses            | Actual  | Budget  | Adopted | Change  |
| Salaries & Benefits | 637,644 | 689,129 | 710,711 | 0.3132% |
| Commodities         | 16,364  | 11,000  | 11,800  | 0%      |
| Contractual         | 52,236  | 64,219  | 63,400  | -1.275  |
| Expenditure Total   | 706,344 | 764,348 | 785,911 | 2.821%  |

90.4%