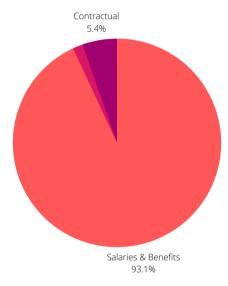

#### General Courthouse

The General Courthouse Department provides services such as facility maintenance, software update costs, mailroom operations, legal publications, and contracted legal services that are broadly applicable across all County operations. An increase in insurance renewals caused a slight increase in '22.

| _                     | 2020      | 2021      | 2022      | Percent |
|-----------------------|-----------|-----------|-----------|---------|
| Expenses              | Actual    | Budget    | Adopted   | Change  |
| Salaries & Benefits   | 142,971   | 150,750   | 150,750   | 0%      |
| Commodities           | 1,489     | 1,500     | 1,500     | 0%      |
| Contractual           | 1,846,269 | 2,557,232 | 2,742,858 | 7.258%  |
| Stabilization Reserve | 0         | 1,968,128 | 1,963,128 | 0%      |
| Expense Total         | 1,990,728 | 4,677,610 | 4,858,236 | 3.861%  |