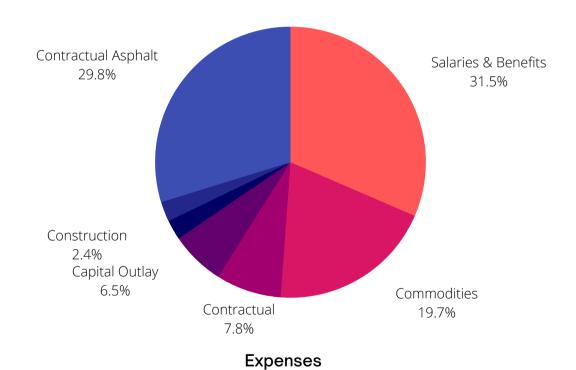

# Road & Bridge Expenditures

The expenditures from the Road & Bridge fund are used for general maintenance and repairs as well as the overall operations of the department.

| _                   | 2020      | 2021      | 2022      | Percent |
|---------------------|-----------|-----------|-----------|---------|
| Expenses            | Actual    | Budget    | Adopted   | Change  |
| Salaries & Benefits | 2,392,594 | 2,575,801 | 2,642,890 | 2.604%  |
| Commodities         | 1,467,687 | 1,642,700 | 1,651,950 | 0.563%  |
| Contractual         | 654,212   | 645,336   | 656,836   | 1.782%  |
| Capital Outlay      | 570,922   | 511,738   | 545,000   | 6.499%  |
| Construction        | 226,485   | 200,000   | 200,000   | 0%      |
| Transfers Out       | 575,000   | 0         | 200,000   | 0%      |
| Contractual Asphalt | 1,873,600 | 2,500,000 | 2,500,000 | 0%      |
| Total Expenditures  | 7,760,501 | 7,578,374 | 8,396,676 | 10.797% |