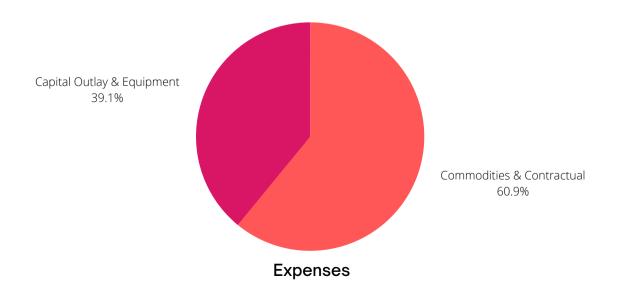

# Saline County Capital Improvements

The Saline County Capital Improvement Fund provides for major capital repairs and replacements county-wide. This fund receives no tax revenues and is solely funded by transfers from the General Fund and Road & Bridge Fund.

| _                          | 2020      | 2021      | 2022      | Percent  |
|----------------------------|-----------|-----------|-----------|----------|
| Revenues                   | Actual    | Budget    | Adopted   | Change   |
| Reimbursements             | 29,247    | 0         | 0         | 0%       |
| Transfer from General Fund | 2,615,000 | 403,913   | 250,000   | -75.000% |
| Revenue Total              | 2,644,247 | 403,913   | 250,000   | -75.000% |
| F                          | 2020      | 2021      | 2022      | Percent  |
| Expenses                   | Actual    | Budget    | Adopted   | Change   |
| Capital Outlay             | 1,388,083 | 7,681,415 | 6,681,500 | -13.017  |
| Expense Total              | 1,388,083 | 7,681,415 | 6,681,500 | -13.017% |