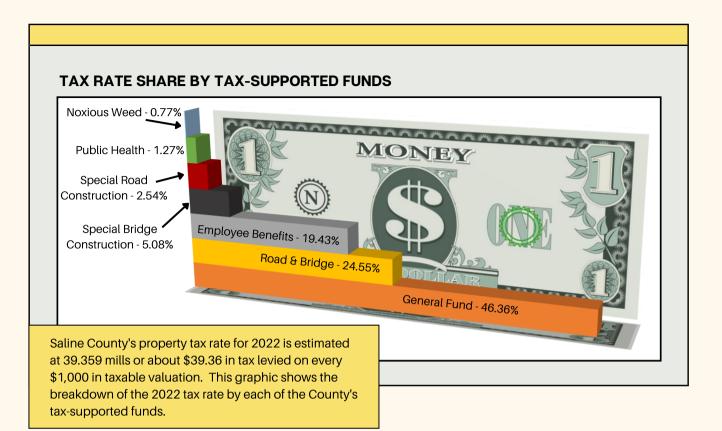

## Saline County 2022 Budget Overview

The final tax rate supporting Saline County's 2022 budget is 39.782 mills or about \$39.78 in tax levied on every \$1,000 in taxable valuation. The taxes are collected in two installments, due December 20, 2021, and May 10, 2022. The chart below shows the breakdown of the 2022 tax rate by each of the County's tax-supported funds: