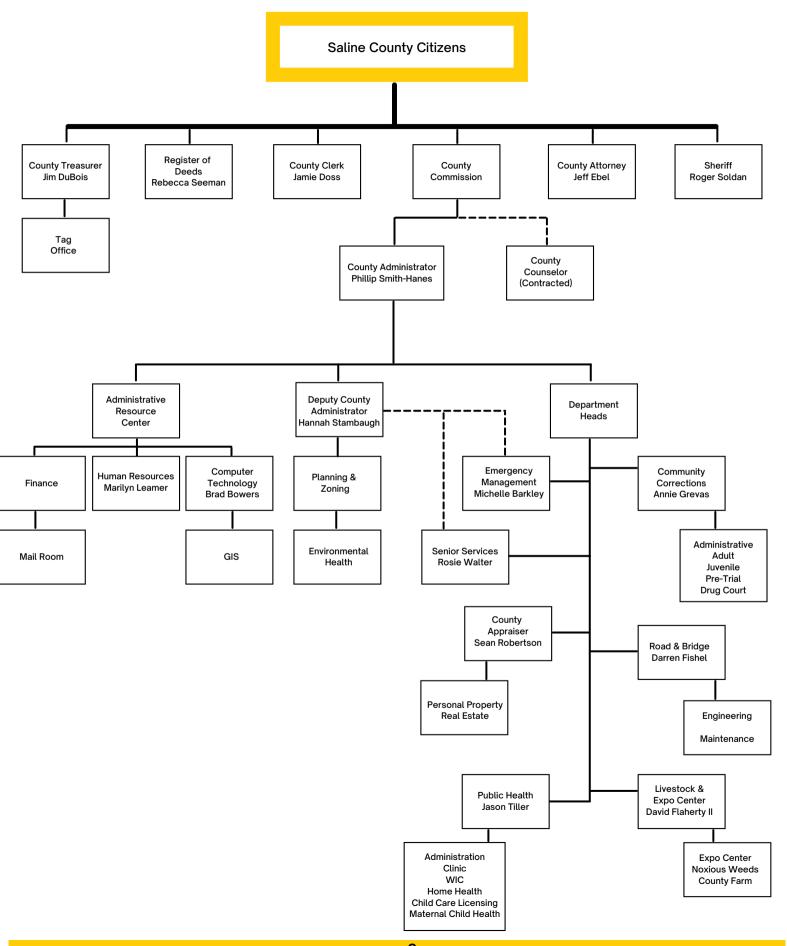

oyees; a new Equipment Reserve Fund to hold funds for future equipment replacements and a \$200,000 transfer to Special Road Machinery; and small increases in the allocations for each of the outside agencies providing specialized services on behalf of the County.

Thank you to the Commission for your engagement in budget development, to our department heads and elected officials for their hard work in highlighting their funding needs and living within their allocated budgets, to Hannah Stambaugh and Nancy Bassett of the Administrative Resource Center for preparing the budget document and financial data, and to our residents for your continued trust in Saline County to spend your tax dollars wisely.

Sincerely,

Philip Smith-Hanes
County Administrator

# Saline County Organizational Chart



## Saline County 2022 Budget Overview

The final tax rate supporting Saline County's 2022 budget is 39.782 mills or about \$39.78 in tax levied on every \$1,000 in taxable valuation. The taxes are collected in two installments, due December 20, 2021, and May 10, 2022. The chart below shows the breakdown of the 2022 tax rate by each of the County's tax-supported funds:



Saline County's mill levy is only one portion of the total property tax bill incurred by a property owner. Within most of the City of Salina, for example, the County tax rate is about 28% of the total amount paid by a property owner, with other mill levies coming from the State of Kansas, the City, the school district, the library, and airport authorities, and the extension district. Full levies for all taxing districts