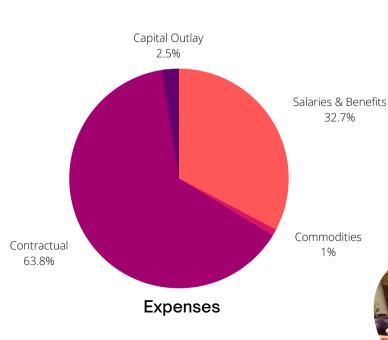

# Road & Bridge Expenditures

The expenditures from the Road & Bridge fund are used for general maintenance and repairs as well as the overall operations of the department.

| _                   | 2020      | 2021      | 2022      | Percent |
|---------------------|-----------|-----------|-----------|---------|
| Expenses            | Actual    | Budget    | Adopted   | Change  |
| Salaries & Benefits | 2,392,594 | 2,575,801 | 2,642,890 | 2.604%  |
| Commodities         | 1,467,687 | 1,642,700 | 1,651,950 | 0.563%  |
| Contractual         | 654,212   | 645,336   | 656,836   | 1.782%  |
| Capital Outlay      | 570,922   | 511,738   | 545,000   | 6.499%  |
| Construction        | 226,485   | 200,000   | 200,000   | 0%      |
| Transfers Out       | 575,000   | 0         | 200,000   | 0%      |
| Contractual Asphalt | 1,873,600 | 2,500,000 | 2,500,000 | 0%      |
| Total Expenditures  | 7,760,501 | 7,578,374 | 8,396,676 | 10.797% |