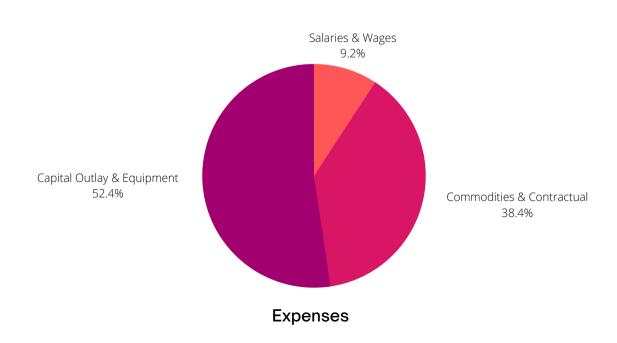

#### General Courthouse

The General Courthouse Department provides services such as facility maintenance, software update costs, mailroom operations, legal publications, and contracted legal services that are broadly applicable across all County operations. An increase in insurance renewals caused a slight increase in '22.

| _                     | 2020      | 2021      | 2022      | Percent |
|-----------------------|-----------|-----------|-----------|---------|
| Expenses              | Actual    | Budget    | Adopted   | Change  |
| Salaries & Benefits   | 142,971   | 150,750   | 150,750   | 0%      |
| Commodities           | 1,489     | 1,500     | 1,500     | 0%      |
| Contractual           | 1,846,269 | 2,557,232 | 2,742,858 | 7.258%  |
| Stabilization Reserve | 0         | 1,968,128 | 1,963,128 | 0%      |
| Expense Total         | 1,990,728 | 4,677,610 | 4,858,236 | 3.861%  |