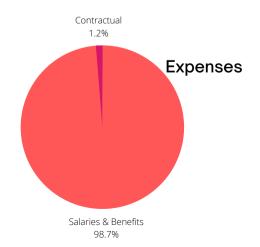

#### Commissioners

The Commissioners Department provides for salaries and incidental expenses for the five elected members of the Board of County Commissioners. Commissioners reduced their contingency line item by \$75,000 for '22.

| _                   | 2020    | 2021    | 2022    | Percent  |
|---------------------|---------|---------|---------|----------|
| Expenses            | Actual  | Budget  | Adopted | Change   |
| Salaries & Benefits | 94,215  | 94,435  | 93,500  | -0.990%  |
| Commodities         | 269     | 600     | 600     | 0%       |
| Contractual         | 8,991   | 116,800 | 41,800  | -64.267% |
| Expense Total       | 103,475 | 211,835 | 135,900 | -35.846% |