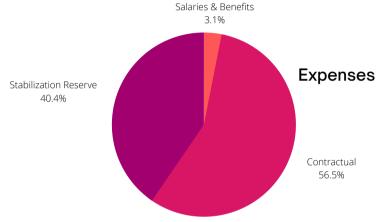

#### General Courthouse

The General Courthouse Department provides services such as facility maintenance, software update costs, mailroom operations, legal publications, and contracted legal services that are broadly applicable across all County operations. An increase in insurance renewals caused a slight increase in '22.

| _                     | 2020      | 2021      | 2022      | Percent |
|-----------------------|-----------|-----------|-----------|---------|
| Expenses              | Actual    | Budget    | Adopted   | Change  |
| Salaries & Benefits   | 142,971   | 150,750   | 150,750   | 0%      |
| Commodities           | 1,489     | 1,500     | 1,500     | 0%      |
| Contractual           | 1,846,269 | 2,557,232 | 2,742,858 | 7.258%  |
| Stabilization Reserve | 0         | 1,968,128 | 1,963,128 | 0%      |
| Expense Total         | 1,990,728 | 4,677,610 | 4,858,236 | 3.861%  |