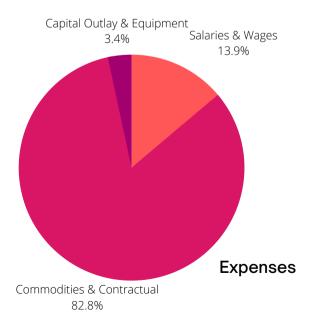

| _                   | 2020      | 2021      | 2022      | Percent |
|---------------------|-----------|-----------|-----------|---------|
| Expenses            | Actual    | Budget    | Adopted   | Change  |
| Salaries & Benefits | 1,022,411 | 1,085,095 | 1,115,072 | 2.762%  |
| Commodities         | 10,366    | 12,269    | 16,104    | 3.125%  |
| Contractual         | 55,805    | 78,801    | 117,451   | 49.047% |
| Expense Total       | 1,088,582 | 1,176,165 | 1,248,627 | 6.161%  |