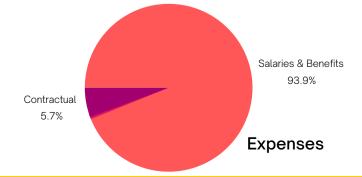

#### **Unified Courts**

The Unified Courts Department provides for the operation of the Saline County Courts as part of the Kansas District Court for the 28th Judicial District. Pursuant to state law, District Court employees are considered employees of the State of Kansas but all expenses associated with operating the trial court system are borne by the counties in which the courts are located. The 28th Judicial District consists of Saline County and Ottawa County. This budget generates revenues which includes reimbursement from Ottawa County as well as some court fees. The County intends to use ARPA funds to assist with the additional costs from trial backlogs due to the COVID-19 pandemic.

| Revenues                         | 2020<br>Actual | 2021<br>Budget | 2022<br>Adopted | Percent<br>Change |
|----------------------------------|----------------|----------------|-----------------|-------------------|
| District Court - NICUSA          | 38,704         | 0              | 0               | 0%                |
| Officer's Fees District Court    | 56,121         | 60,000         | 60,000          | 0%                |
| Reimbursements/ARPA Transfer     | 0              | 0              | 9,000           | 0%                |
| Misc. (District Court Diversion) | 6,280          | 4,500          | 4,500           | 0%                |
| Revenue Total                    | 101,971        | 64,500         | 73,500          | 13.953%           |
| Expenses                         | 2020<br>Actual | 2021<br>Budget | 2022<br>Adopted | Percent<br>Change |
| Commodities                      | 20,619         | 50,880         | 40,000          | -21.383%          |
| Contractual                      | 429,908        | 483,120        | 510,845         | 5.738%            |
| Expense Total                    | 450,528        | 534,000        | 550,845         | 3.154%            |

Expenses