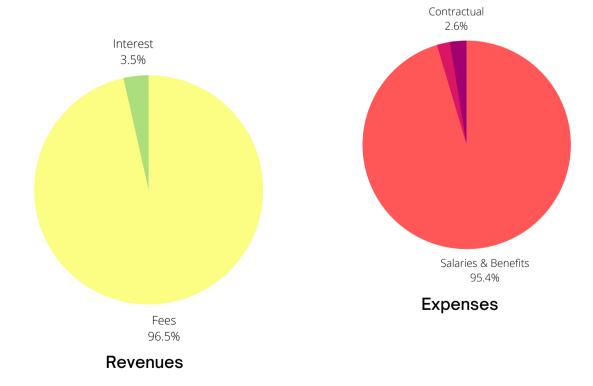

| Б                                | 2020       | 2021       | 2022       | Percent  |
|----------------------------------|------------|------------|------------|----------|
| Revenues                         | Actual     | Budget     | Adopted    | Change   |
| Ad Valorem Property Tax          | 11,206,124 | 11,024,516 | 11,358,834 | 3.032%   |
| Delinquent Personal Property Tax | 15,289     | 0          | 0          | 0%       |
| Delinquent Real Estate Tax       | 163,117    | 80,000     | 80,000     | 0%       |
| Interest/Delinquent Charges      | 316,328    | 230,000    | 250,000    | 8.695%   |
| Motor Vehicle Tax                | 1,185,035  | 1,241,489  | 1,192,530  | -3.943%  |
| Commercial Motor Vehicle Fees    | 68,418     | 71,776     | 65,957     | -8.102%  |
| Vehicle Rental Excise Tax        | 12,344     | 0          | 0          | 0%       |
| Recreational Vehicle Tax         | 20,085     | 19,534     | 20,151     | 3.158%   |
| 16/20 Motor Vehicle Tax          | 13,788     | 14,189     | 13,943     | -1.733%  |
| Local Retail Sales Tax           | 4,933,668  | 3,750,000  | 4,300,000  | 14.666%  |
| Private Club Liquor Tax          | 11,262     | 14,000     | 12,000     | -14.285% |
| Mineral Production Tax           | 508        | 400        | 400        | 0%       |
| Rentals & Reimbursement          | 46,961     | 60,000     | 70,000     | 16.666%  |
| Reimbursements                   | 10,679     | 15,000     | 15,000     | 0%       |
| Reimbursements - Other           | 23,308     | 0          | 0          | 0%       |
| Miscellaneous                    | 28,000     | 0          | 0          | 0%       |
| Miscellaneous (Mailroom)         | 63,666     | 75,000     | 75,000     | 0%       |
| Sale of Surplus Equipment        | 4,700      | 0          | 0          | 0%       |
| Sheriff's Pay Phone              | 15,876     | 0          | 0          | 0%       |
| Revenue Total                    | 18,139,155 | 16,595,904 | 17,453,815 | 5.169%   |

| _                  | 2020   | 2021   | 2022    | Percent |
|--------------------|--------|--------|---------|---------|
| Expenses           | Actual | Budget | Adopted | Change  |
| Misc. Disbursement | 11,950 | 0      | 0       | 0%      |
| Expense Total      | 11.950 | 0      | 0       | 0%      |