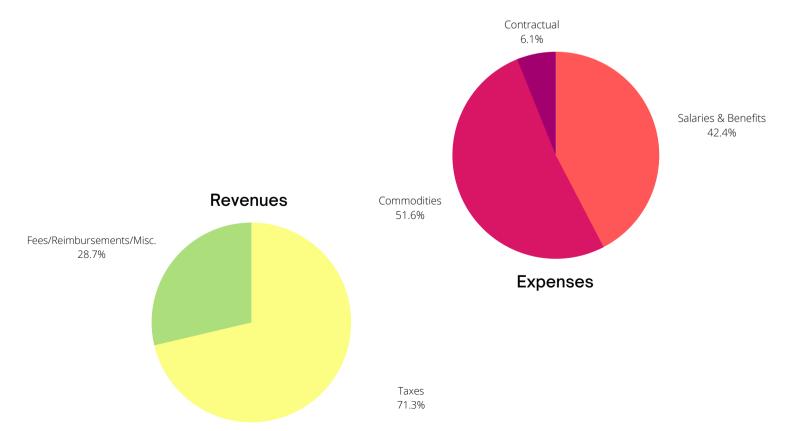

| Revenues                         | 2020<br>Actual | 2021<br>Budget | 2022<br>Adopted | Percent<br>Change |
|----------------------------------|----------------|----------------|-----------------|-------------------|
| Ad Valorem Property Tax          | 5,682,213      | 5,856,912      | 6,015,174       | 2.702%            |
| Delinquent Personal Property Tax | 7,921          | 0              | 0               | 0%                |
| Delinquent Real Estate Tax       | 87,478         | 37,000         | 37,000          | 0%                |
| Motor Vehicle Tax                | 653,511        | 629,490        | 633,547         | 0.644%            |
| Commercial Motor Vehicle Fees    | 37,731         | 36,393         | 35,040          | -3.718%           |
| Vehicle Rental Excise Tax        | 6,807          | 0              | 0               | 0%                |
| Recreational Vehicle Tax         | 11,076         | 9,905          | 10,706          | 8.087%            |
| 16/20 Motor Vehicle Tax          | 6,959          | 7,194          | 7,407           | 2.961%            |
| Special Highway Fuel Tax         | 1,253,465      | 990,000        | 1,100,000       | 11.111%           |
| Road & Bridge Permits            | 420            | 480            | 300             | -34.500%          |
| Reimbursements                   | 43,582         | 11,000         | 11,000          | 0%                |
| Revenue Total                    | 7,791,162      | 7,578,374      | 7,850,174       | 3.586%            |

| Revenues                         | 2020<br>Actual | 2021<br>Budget | 2022<br>Adopted | Percent<br>Change |
|----------------------------------|----------------|----------------|-----------------|-------------------|
| Ad Valorem Property Tax          | 185,032        | 205,599        | 188,263         | -8.431%           |
| Delinquent Personal Property Tax | 271            | 0              | 0               | 0%                |
| Delinquent Real Estate Tax       | 3,174          | 3,570          | 2,500           | -29.971%          |
| Motor Vehicle Tax                | 23,267         | 20,481         | 22,249          | 8.632%            |
| Commercial Motor Vehicle Fees    | 1,329          | 1,184          | 1,231           | 3.970%            |
| Vehicle Rental Exercise Tax      | 240            | 0              | 0               | 0%                |
| Recreational Vehicle Tax         | 390            | 322            | 376             | 16.770%           |
| 16/20 Motor Vehicle Tax          | 289            | 234            | 260             | 11.111%           |
| Chemical & Other Reimbursement   | 102,922        | 85,000         | 85,000          | 0%                |
| Revenue Total                    | 316,674        | 316,390        | 299,879         | -5.218%           |
| Expenses                         | 2020<br>Actual | 2021<br>Budget | 2022<br>Adopted | Percent<br>Change |
| Salaries & Benefits              | 156,535        | 141,565        | 138,872         | -1.902%           |
| Commodities                      | 134,859        | 169,067        | 169,067         | 0%                |
| Contractual                      | 13,348         | 19,972         | 19,972          | 0%                |
| Transfers Out                    | 40,000         | 0              | 0               | 0                 |
| Expense Total                    | 304,742        | 330,604        | 327,911         | -0.815%           |