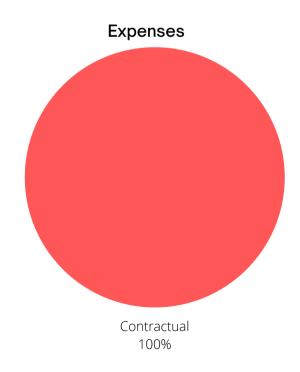

| _                   | 2020    | 2021    | 2022    | Percent |
|---------------------|---------|---------|---------|---------|
| Expenses            | Actual  | Budget  | Adopted | Change  |
| Contractual/Coroner | 114,879 | 150,000 | 150,000 | 0%      |
| Expenditure Total   | 114,879 | 150,000 | 150,000 | 0%      |