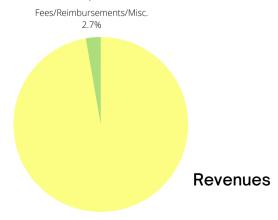

## Non-Departmental

The Non-Departmental budget within the County's General Fund exists primarily to collect revenues that are county-wide in nature and not generated through the actions of a specific department. Some fees and refunds associated with tax collections are also charged to a "miscellaneous disbursements" expense line.

| Б                                | 2020       | 2021       | 2022       | Percent  |
|----------------------------------|------------|------------|------------|----------|
| Revenues                         | Actual     | Budget     | Adopted    | Change   |
| Ad Valorem Property Tax          | 11,206,124 | 11,024,516 | 11,358,834 | 3.032%   |
| Delinquent Personal Property Tax | 15,289     | 0          | 0          | 0%       |
| Delinquent Real Estate Tax       | 163,117    | 80,000     | 80,000     | 0%       |
| Interest/Delinquent Charges      | 316,328    | 230,000    | 250,000    | 8.695%   |
| Motor Vehicle Tax                | 1,185,035  | 1,241,489  | 1,192,530  | -3.943%  |
| Commercial Motor Vehicle Fees    | 68,418     | 71,776     | 65,957     | -8.102%  |
| Vehicle Rental Excise Tax        | 12,344     | 0          | 0          | 0%       |
| Recreational Vehicle Tax         | 20,085     | 19,534     | 20,151     | 3.158%   |
| 16/20 Motor Vehicle Tax          | 13,788     | 14,189     | 13,943     | -1.733%  |
| Local Retail Sales Tax           | 4,933,668  | 3,750,000  | 4,300,000  | 14.666%  |
| Private Club Liquor Tax          | 11,262     | 14,000     | 12,000     | -14.285% |
| Mineral Production Tax           | 508        | 400        | 400        | 0%       |
| Rentals & Reimbursement          | 46,961     | 60,000     | 70,000     | 16.666%  |
| Reimbursements                   | 10,679     | 15,000     | 15,000     | 0%       |
| Reimbursements - Other           | 23,308     | 0          | 0          | 0%       |
| Miscellaneous                    | 28,000     | 0          | 0          | 0%       |
| Miscellaneous (Mailroom)         | 63,666     | 75,000     | 75,000     | 0%       |
| Sale of Surplus Equipment        | 4,700      | 0          | 0          | 0%       |
| Sheriff's Pay Phone              | 15,876     | 0          | 0          | 0%       |
| Revenue Total                    | 18,139,155 | 16,595,904 | 17,453,815 | 5.169%   |