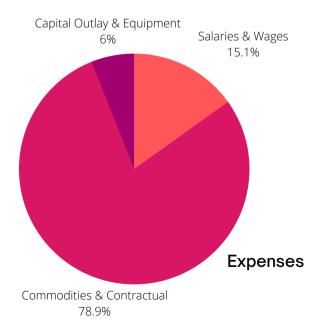

| _                     | 2020      | 2021      | 2022      | Percent |
|-----------------------|-----------|-----------|-----------|---------|
| Expenses              | Actual    | Budget    | Adopted   | Change  |
| Salaries & Benefits   | 142,971   | 150,750   | 150,750   | 0%      |
| Commodities           | 1,489     | 1,500     | 1,500     | 0%      |
| Contractual           | 1,846,269 | 2,557,232 | 2,742,858 | 7.258%  |
| Stabilization Reserve | 0         | 1,968,128 | 1,963,128 | 0%      |
| Expense Total         | 1,990,728 | 4,677,610 | 4,858,236 | 3.861%  |