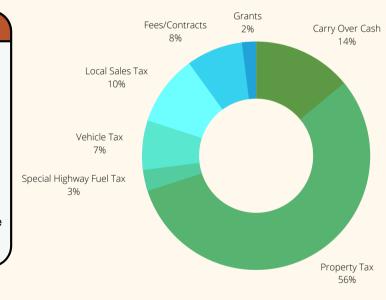

## Road & Bridge Revenues

The Road & Bridge fund receives revenues from a separate property tax levy as well as receipts from the statewide fuel tax. The Road & Bridge Department contains both Maintenance and Engineering functions that are in charge of 1,078 miles of County roadways, 231 bridges, and more than 6,000 culverts. In addition to the expenditures within the fund, Road & Bridge is also in charge of the separate construction funds that can be found on pages 40 and 41.

| Revenues                         | 2020<br>Actual | 2021<br>Budget | 2022<br>Adopted | Percent<br>Change |
|----------------------------------|----------------|----------------|-----------------|-------------------|
| Ad Valorem Property Tax          | 5,682,213      | 5,856,912      | 6,015,174       | 2.702%            |
| Delinquent Personal Property Tax | 7,921          | 0              | 0               | 0%                |
| Delinquent Real Estate Tax       | 87,478         | 37,000         | 37,000          | 0%                |
| Motor Vehicle Tax                | 653,511        | 629,490        | 633,547         | 0.644%            |
| Commercial Motor Vehicle Fees    | 37,731         | 36,393         | 35,040          | -3.718%           |
| Vehicle Rental Excise Tax        | 6,807          | 0              | 0               | 0%                |
| Recreational Vehicle Tax         | 11,076         | 9,905          | 10,706          | 8.087%            |
| 16/20 Motor Vehicle Tax          | 6,959          | 7,194          | 7,407           | 2.961%            |
| Special Highway Fuel Tax         | 1,253,465      | 990,000        | 1,100,000       | 11.111%           |
| Road & Bridge Permits            | 420            | 480            | 300             | -34.500%          |
| Reimbursements                   | 43,582         | 11,000         | 11,000          | 0%                |
| Revenue Total                    | 7,791,162      | 7,578,374      | 7,850,174       | 3.586%            |