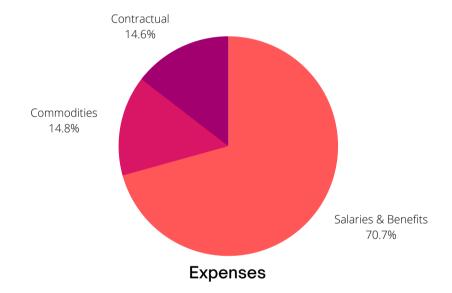

## Livestock & Expo Center

The Livestock & Expo Center provides for the operation of the County's Expo Center at Kenwood Park in Salina. This facility adjacent to a large event venue owned by the City of Salina provides exposition space for the annual Tri-Rivers Fair as well as a number of livestock shows and private events. Management of the Expo Center includes managing 1,100 acres of farmland that is owned by the County as well as the Noxious Weed Division. Revenues generated by the Expo Center primarily show up in the Rentals line item of the Non-Departmental revenue budget. Staff changes in the last year decreased this department's budget.

| _                   | 2020    | 2021    | 2022    | Percent |
|---------------------|---------|---------|---------|---------|
| Expenses            | Actual  | Budget  | Adopted | Change  |
| Salaries & Benefits | 236,857 | 275,553 | 262,632 | -4.689% |
| Commodities         | 35,545  | 54,858  | 54,858  | 0%      |
| Contractual         | 54,689  | 54,060  | 54,060  | 0%      |
| Expenditure Total   | 327,092 | 384,471 | 371,550 | -3.361% |