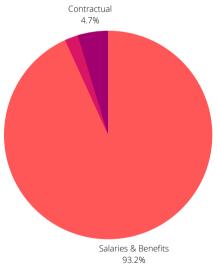

#### Sheriff

The Sheriff Department provides for the operation of the office under the direction of the elected Sheriff. Duties of the Sheriff's office include performing law enforcement duties outside the boundaries of cities that have local police forces, serving papers for courts, providing court security, and maintaining a local jail. The office generates revenues from a variety of sources, the largest of which is charges to cities for keeping inmates booked on municipal charges. The overall cost of the office, however, is substantially higher than the revenue generated and relies on general tax revenues. To facilitate tracking of expenses, the expenditure portion of the Sheriff's budget is divided between Patrol and Jail sub-departments.

| Revenues                         | 2020<br>Actual | 2021<br>Budget | 2022<br>Adopted | Percent<br>Change |
|----------------------------------|----------------|----------------|-----------------|-------------------|
| Officer's Fees - Sheriff         | 42,915         | 80,000         | 80,000          | 0%                |
| Reimbursements - Sheriff         | 52,115         | 0              | 0               | 0%                |
| Reimbursements - Jail            | 40,041         | 40,000         | 40,000          | 0%                |
| Shared Jail Expenses - City      | 465,761        | 490,000        | 490,000         | 0%                |
| Miscellaneous - Sheriff          | 68             | 0              | 0               | 0%                |
| Sheriff's Office/Other Grants    | 15,131         | 20,000         | 20,000          | 0%                |
| Sheriff Inmate Commissary        | 21,780         | 16,000         | 16,000          | 0%                |
| Sheriff's Inmate House Fee       | 72,395         | 80,000         | 80,000          | 0%                |
| Law Enforcement Contracts        | 8,683          | 10,500         | 10,500          | 0%                |
| Sheriff Work Release             | 3,630          | 10,000         | 10,000          | 0%                |
| Municipal Court Inmate Transport | 9,069          | 21,000         | 21,000          | 0%                |
| Revenue Total                    | 731,588        | 767,500        | 767,500         | 0%                |