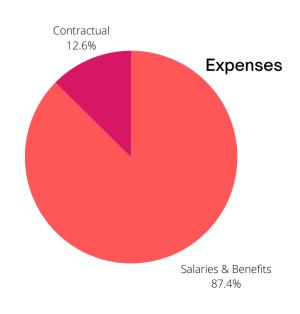

# County Clerk - Elections

The County Clerk also serves as the Election Officer for Saline County, charged with maintaining voter registrations, collecting filing fees from candidates for office, recruiting and training poll workers, conducting elections, and maintaining election records. Historically more elections take place in even years making it necessary to increase the budget to cover the costs of holding elections.

|                      | _                  |                | _               |                   |
|----------------------|--------------------|----------------|-----------------|-------------------|
| Expenses             | 2020<br>Actual     | 2021<br>Budget | 2022<br>Adopted | Percent<br>Change |
| Salaries & Benefits  | 69,620             | 28,000         | 68,000          | 142.857%          |
| Commodities          | 13,890             | 25,000         | 25,000          | 0%                |
| Contractual          | 115,881            | 43,500         | 56,000          | 28.735%           |
| Expense Total        | 199,391            | 96,500         | 149,000         | 54.404%           |
| Contractual<br>37.6% | Salaries &<br>45.6 |                |                 |                   |

**Expenses** 

Commodities 16.8%