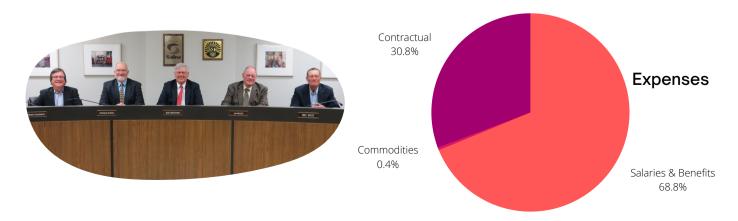

# County Clerk - Elections

The County Clerk also serves as the Election Officer for Saline County, charged with maintaining voter registrations, collecting filing fees from candidates for office, recruiting and training poll workers, conducting elections, and maintaining election records. Historically more elections take place in even years making it necessary to increase the budget to cover the costs of holding elections.

|                      | _                  |                | _               |                   |
|----------------------|--------------------|----------------|-----------------|-------------------|
| Expenses             | 2020<br>Actual     | 2021<br>Budget | 2022<br>Adopted | Percent<br>Change |
| Salaries & Benefits  | 69,620             | 28,000         | 68,000          | 142.857%          |
| Commodities          | 13,890             | 25,000         | 25,000          | 0%                |
| Contractual          | 115,881            | 43,500         | 56,000          | 28.735%           |
| Expense Total        | 199,391            | 96,500         | 149,000         | 54.404%           |
| Contractual<br>37.6% | Salaries &<br>45.6 |                |                 |                   |

**Expenses** 

Commodities 16.8%