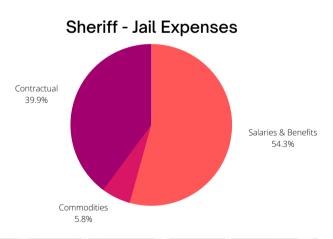

## Sheriff - Jail Expenditures

The Sheriff's Office Jail sub-department includes expenditures related to the operation of the jail facility, contract housing, medical services, mental health services, program support, and administrative support. Besides the additional 15 positions approved for '22, additional funds are needed for supplies and contract housing.

| <b>F</b>            | 2020      | 2021      | 2022      | Percent |
|---------------------|-----------|-----------|-----------|---------|
| Expenses            | Actual    | Budget    | Adopted   | Change  |
| Salaries & Benefits | 2,376,500 | 2,662,125 | 3,403,048 | 27.832% |
| Commodities         | 270,712   | 285,200   | 365,607   | 28.193% |
| Contractual         | 2,185,697 | 2,468,807 | 2,497,071 | 1.144%  |
| Expenditure Total   | 4,832,909 | 5,416,132 | 6,265,726 | 15.686% |