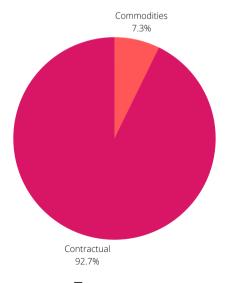

# County Clerk - Elections

The County Clerk also serves as the Election Officer for Saline County, charged with maintaining voter registrations, collecting filing fees from candidates for office, recruiting and training poll workers, conducting elections, and maintaining election records. Historically more elections take place in even years making it necessary to increase the budget to cover the costs of holding elections.

|                      | _                  |                | _               |                   |
|----------------------|--------------------|----------------|-----------------|-------------------|
| Expenses             | 2020<br>Actual     | 2021<br>Budget | 2022<br>Adopted | Percent<br>Change |
| Salaries & Benefits  | 69,620             | 28,000         | 68,000          | 142.857%          |
| Commodities          | 13,890             | 25,000         | 25,000          | 0%                |
| Contractual          | 115,881            | 43,500         | 56,000          | 28.735%           |
| Expense Total        | 199,391            | 96,500         | 149,000         | 54.404%           |
| Contractual<br>37.6% | Salaries &<br>45.6 |                |                 |                   |

**Expenses** 

Commodities 16.8%