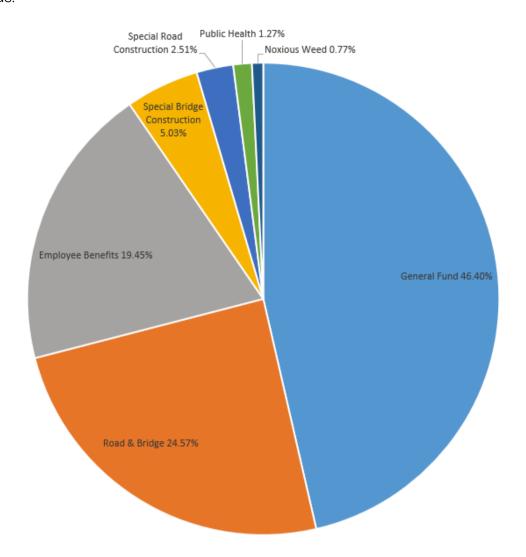

## Saline County 2022 Budget Overview

The final tax rate supporting Saline County's 2022 budget is 39.782 mills or about \$39.78 in tax levied on every \$1,000 in taxable valuation. The taxes are collected in two installments, due December 20, 2021, and May 10, 2022. The chart below shows the breakdown of the 2022 tax rate by each of the County's tax-supported funds:

Saline County's mill levy is only one portion of the total property tax bill incurred by a property owner. Within most of the City of Salina, for example, the County tax rate is about 28% of the total amount paid by a property owner, with other mill levies coming from the State of Kansas, the City, the school district, the library, and airport authorities, and the extension district. Full levies for all taxing districts within Saline County can be found on the <u>County Clerk's webpage</u>.